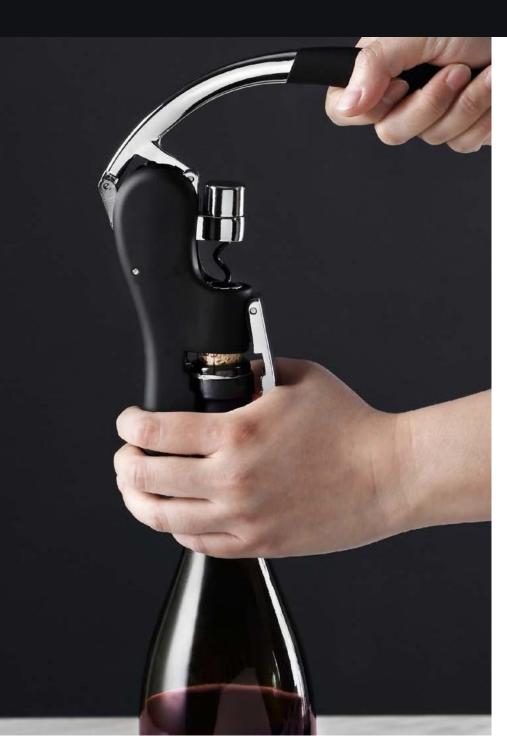

#### CHÂTEAU

**BGMP-5102** BGMP-5105 WINE OPENER WAITER'S ZINC ALLOY CORKSCREW SS

BGMP-5109 WINE AERATOR

BGMP-5110 BGMP-9120 WINE ELECTRIC THERMOMETERSS WINE OPENER

BGMP-9121 AUTOMATIC WINE PRESERVER

CRU

H ORIGI