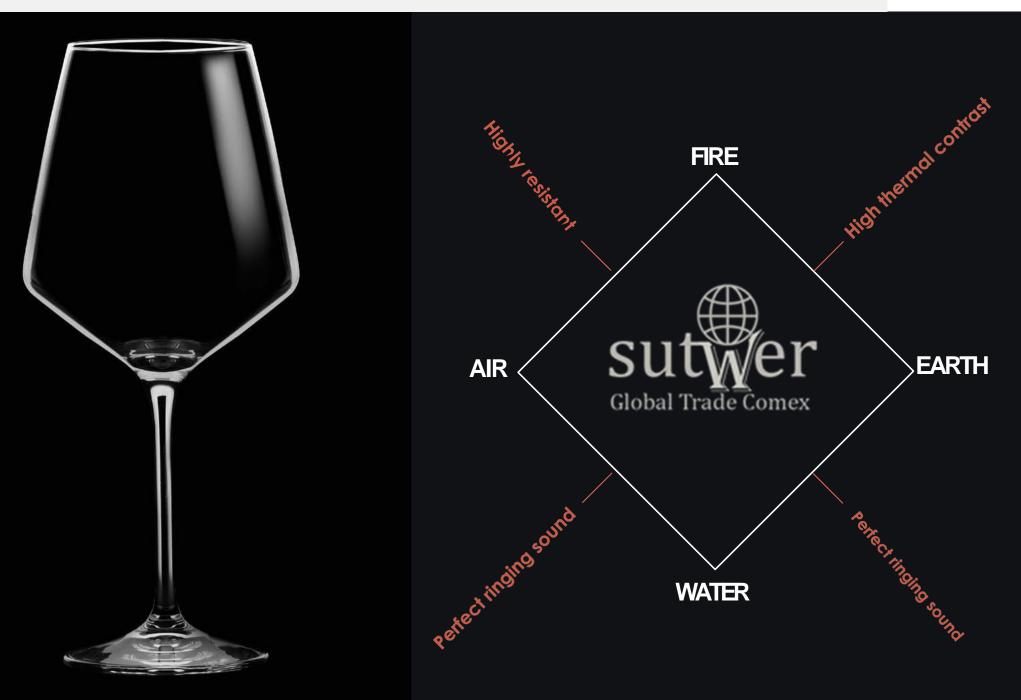

Both the Wine and Bar Ware collections are worth a special mention because they embody a concept of innovation in the materials used which makes the pieces exceptional, created with 100% recyclable glass.

100%RECYCLABLEECO CRYSTAL

#### 100% RECYCLABLEECO CRYSTAL

su Global Trade Comex 100%RECYCLABLEECO CRYSTAL

100% recyclable and eco-sustainable

 $\overline{\mathbb{W}}$ 

Food contact

approved

Ultra-clear crystal

100%RECYCLABLEECO CRYSTAL