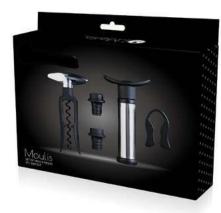

## Accessories WINE

5PCBARSET Moulis BGMP-5104

• WINE PUMP Stainless steel

• WINE OPENER Chromeplatingand ABS bodywith rubbercoating

• FOIL CUTTER ABS bodywithrubbercoating

2TPRWINE STOPPER

5 PC WINECORKSCREW SET Listrac BGMP-5118