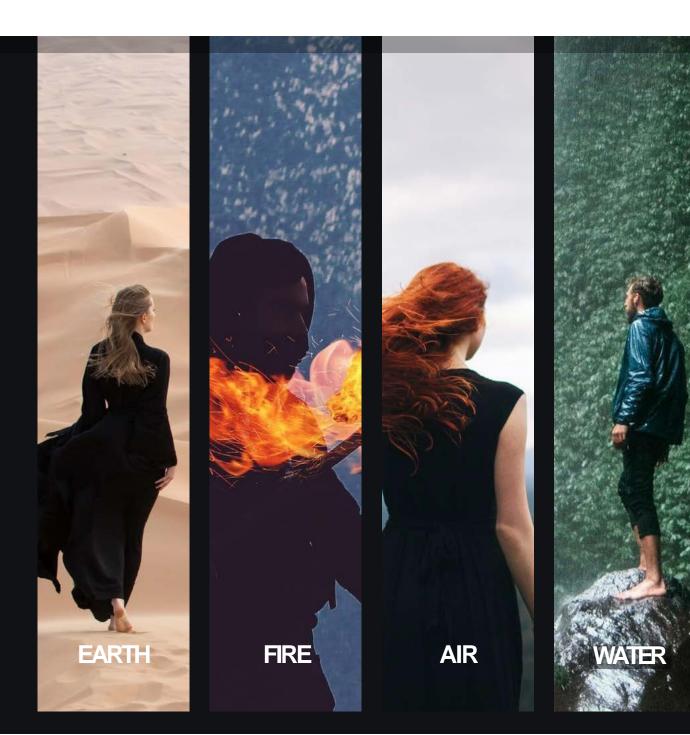

Fourelementsofnature Fusionforthehighestperfection

EARTH

FIRE

AIR

100% RECYCLABLE ECO CRYSTAL

# EARTH

# AIR

The essence of everything.

The first Greek philosophers considered that the Universe was built using four basic elements:

#### EARTH, FIRE, AIR and WATER.

They said that with only these elements it was possible to create the perfect materials which were to be found on Planet Earth.

IPSUM IS THE PERFECT ESSENCE OF THE ALCHEMY OF THESE 4 NATURAL ELEMENTS.