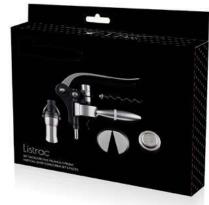

## Accessories WINE

5PCBARSET Moulis BGMP-5104

• WINE PUMP Stainless steel

• WINE OPENER Chromeplatingand ABS bodywith rubbercoating

• FOIL CUTTER ABS bodywithrubbercoating

2TPRWINE STOPPER

5 PC WINECORKSCREW SET Listrac BGMP-5118

OPENER Zinc alloy+ABS

• EXTRASCREW

•CHAMPAGNE STOPPER Stainlesssteel

POURERAND STOPPER
Stainlesssteel304 and siliconerubber

•FOLI CUTTER Zinc alloy