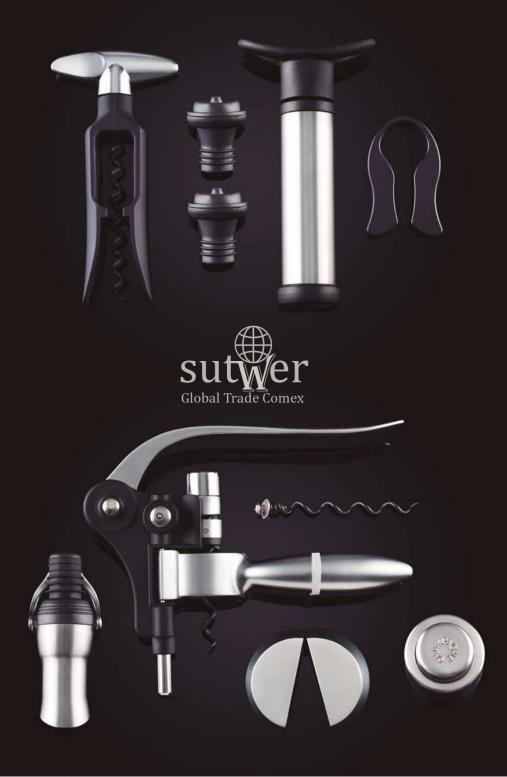

## Product

### Accessories WINE

#### CHÂTEAU

**BGMP-5102** BGMP-5105 WINE OPENER WAITER'S ZINC ALLOY CORKSCREW SS

BGMP-5109 WINE AERATOR

BGMP-5110 BGMP-9120 WINE ELECTRIC THERMOMETERSS WINE OPENER

BGMP-9121 AUTOMATIC WINE PRESERVER

CRU

H ORIGI

SU

Global Trade Comex

BGMP-5111

BGMP-5113

**BGMP-5103** BGMP-5106 WINGED CORKSCREW ZINC ALLOY

WAITER'S CORKSCREW SS BGMP-5107 WAITER'S CORKSCREW W/OPENER BOTTLE SS

WINE PULLER ZINC ALLOY

ABS

BGMP-5115 BGMP-5114 FOIL CUTTER ABS

SET 2PC WINE COLLAR SS

WINE STOPPER ICE BUCKET 3.5L PLASTIC

BGMP-5116

WINE POURER ACRILIC PLASTIC