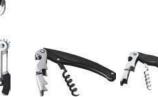

SU

Global Trade Comex

BGMP-5111

BGMP-5113

**BGMP-5103** BGMP-5106 WINGED CORKSCREW ZINC ALLOY

WAITER'S CORKSCREW SS BGMP-5107 WAITER'S CORKSCREW W/OPENER BOTTLE SS

WINE PULLER ZINC ALLOY

ABS

BGMP-5115 BGMP-5114 FOIL CUTTER ABS

SET 2PC WINE COLLAR SS

WINE STOPPER ICE BUCKET 3.5L PLASTIC

BGMP-5116

WINE POURER ACRILIC PLASTIC