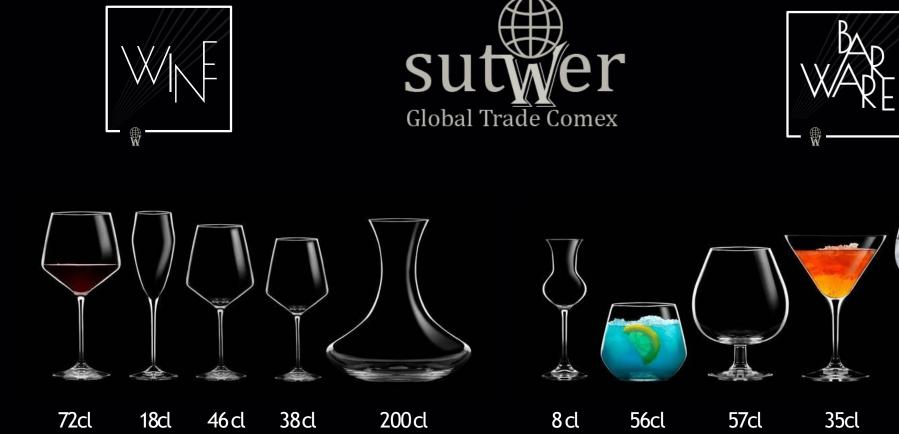

heat for central heating and to obtain hot water and generate steam ecologically. Immerse yourself in the essence of the pleasures of life.

The essence of everything.





The first Greek philosophers considered that the Universe was built using four basic elements:

#### EARTH, FIRE, AIR and WATER.

They said that with only these elements it was possible to create the perfect materials which were to be found on Planet Earth.

IPSUM IS THE PERFECT ESSENCE OF THE ALCHEMY OF THESE 4 NATURAL ELEMENTS.

100%RECYCLABLEECO CRYSTAL

#### 100% RECYCLABLEECO CRYSTAL





su Global Trade Comex 100%RECYCLABLEECO CRYSTAL























100% recyclable and eco-sustainable

 $\overline{\mathbb{W}}$ 









Food contact

approved











Ultra-clear crystal





100%RECYCLABLEECO CRYSTAL



SOF

67cl

## Product

### Accessories WINE

#### CHÂTEAU









**BGMP-5102** BGMP-5105 WINE OPENER WAITER'S ZINC ALLOY CORKSCREW SS

BGMP-5109 WINE AERATOR

BGMP-5110 BGMP-9120 WINE ELECTRIC THERMOMETERSS WINE OPENER

BGMP-9121 AUTOMATIC WINE PRESERVER

CRU

H ORIGI

SU

Global Trade Comex









BGMP-5111

BGMP-5113





**BGMP-5103** BGMP-5106 WINGED CORKSCREW ZINC ALLOY

WAITER'S CORKSCREW SS BGMP-5107 WAITER'S CORKSCREW W/OPENER BOTTLE SS





WINE PULLER ZINC ALLOY





ABS





BGMP-5115 BGMP-5114 FOIL CUTTER ABS

SET 2PC WINE COLLAR SS

WINE STOPPER ICE BUCKET 3.5L PLASTIC



BGMP-5116



WINE POURER ACRILIC PLASTIC





## Product

## Accessories WINE



5PCBARSET Moulis BGMP-5104



• WINE PUMP Stainless steel

• WINE OPENER Chromeplatingand ABS bodywith rubbercoating

• F