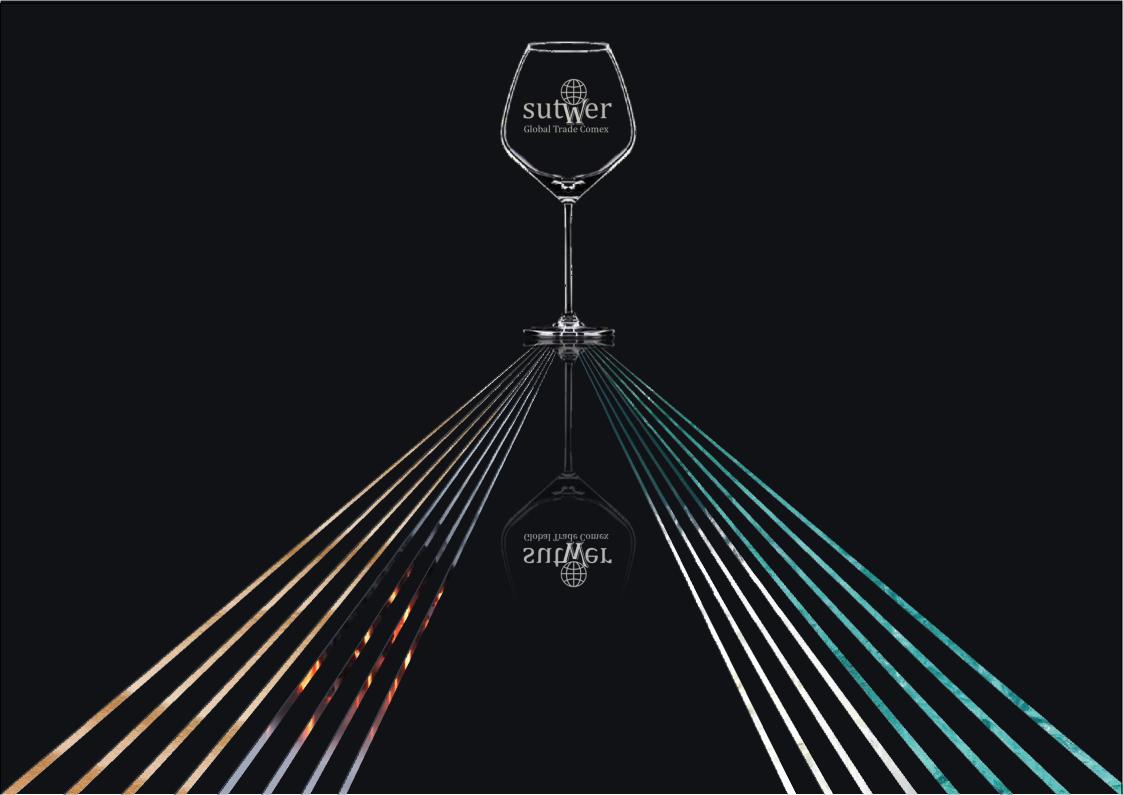

Fourelementsofnature Fusionforthehighestperfection

EARTH

FIRE

AIR

100% RECYCLABLE ECO CRYSTAL

The essence of everything.

The first Greek philosophers considered that the Universe was built using four basic elements:

#### EARTH, FIRE, AIR and WATER.

They said that with only these elements it was possible to create the perfect materials which were to be found on Planet Earth.

IPSUM IS THE PERFECT ESSENCE OF THE ALCHEMY OF THESE 4 NATURAL ELEMENTS.