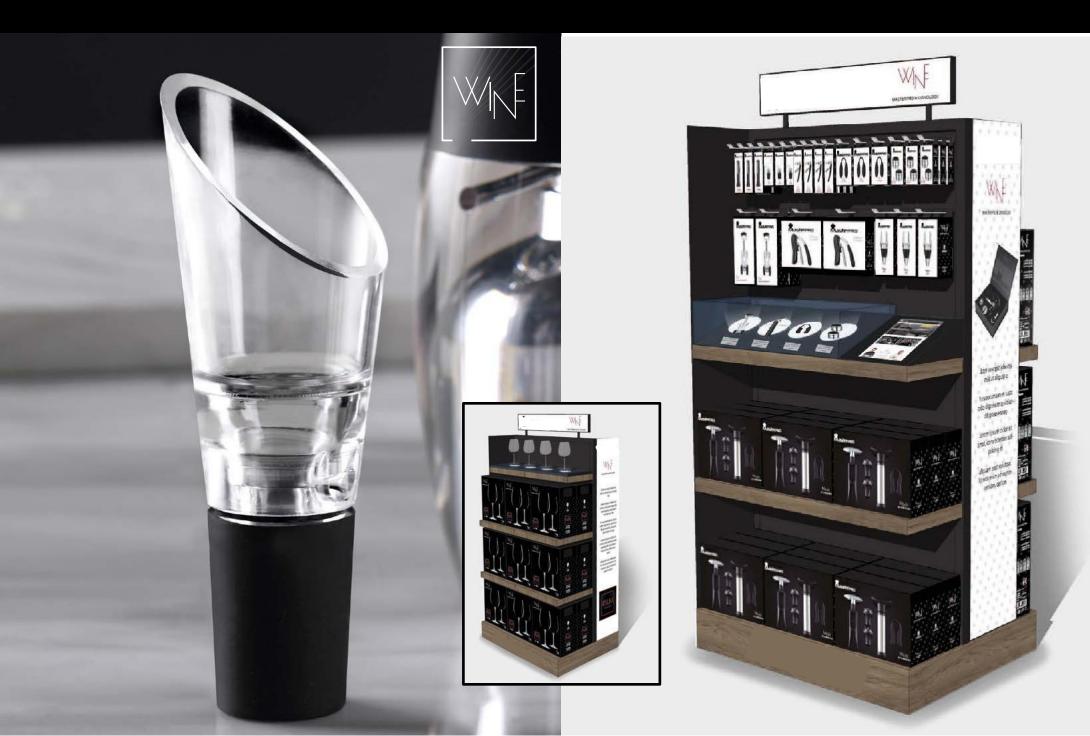

**BGMP-5103** BGMP-5106 WINGED CORKSCREW ZINC ALLOY

WAITER'S CORKSCREW SS BGMP-5107 WAITER'S CORKSCREW W/OPENER BOTTLE SS





WINE PULLER ZINC ALLOY





ABS





BGMP-5115 BGMP-5114 FOIL CUTTER ABS

SET 2PC WINE COLLAR SS

WINE STOPPER ICE BUCKET 3.5L PLASTIC



BGMP-5116



WINE POURER ACRILIC PLASTIC





## Product

## Accessories WINE



5PCBARSET Moulis BGMP-5104



• WINE PUMP Stainless steel

• WINE OPENER Chromeplatingand ABS bodywith rubbercoating

• FOIL CUTTER ABS bodywithrubbercoating

2TPRWINE STOPPER

5 PC WINECORKSCREW SET Listrac BGMP-5118





OPENER Zinc alloy+ABS

• EXTRASCREW

•CHAMPAGNE STOPPER Stainlesssteel

POURERAND STOPPER
Stainlesssteel304 and siliconerubber

•FOLI CUTTER Zinc alloy



# Packaging

## Wineware











Cru









# Rollout proposal





# **COOK & CHEF INSTITUTE**

The Cook & Chef Institute is a modern, dynamic Foundation, a space in which to create, develop and share new trends and knowledge that provide added value to gastronomy in its broadest meaning.





## SOMMELIER AMBASSADORS

The Cook & Chef Institute is **a** Foundation comprised of figures from the world of international haute cuisine and BERGNER who have come together to share strategic thinking about cooking and technological innovation in kitchenware.















# COOK & CHEF

恋

# SOMMELIER AMBASSADORS

Bergner offers a complete collection of innovative and technicallyadvancedcookware and kitchenware. Many of the company's innovations are developed in cooperation with The Cook & Chef harnessing Institute, expertise and insights professional from ch